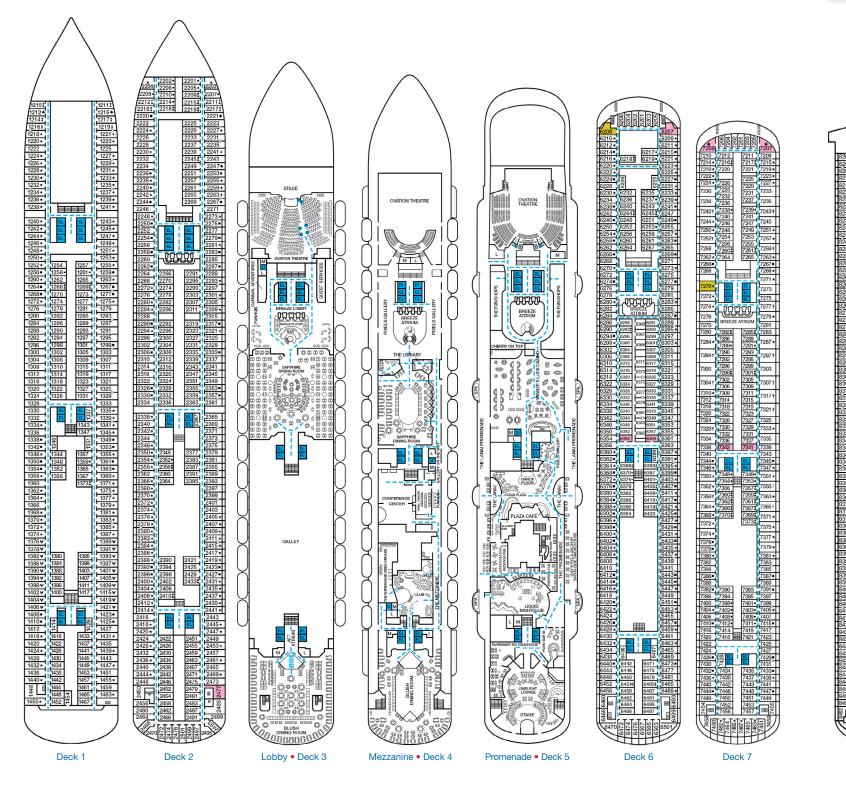

## **DECK PLANS**

Please contact Guest Access Services for specific ship accessibility eatures. You may also visit http://www.carnival.com/about-carnival/special-needs.aspx

Spa accommodations include private access, special amenities and priority reservations at the Cloud 9 Spa.