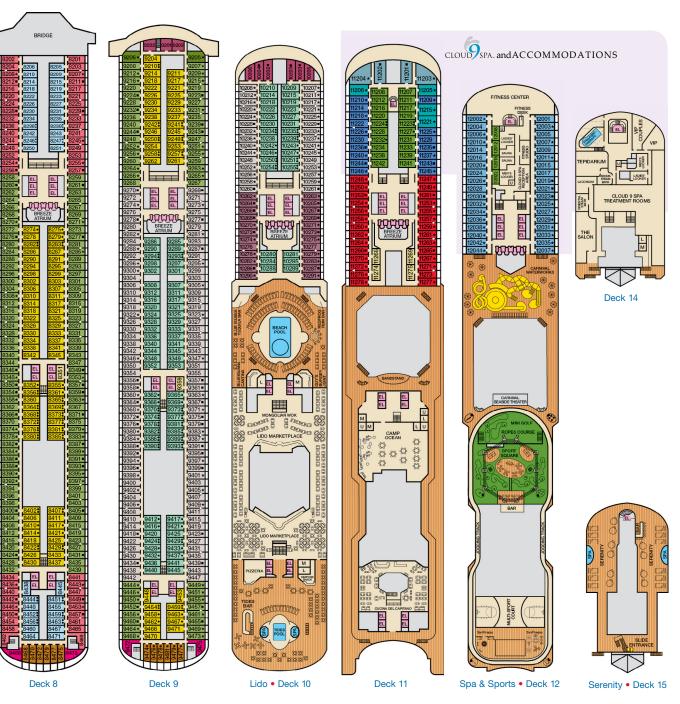

## **DECK PLANS**

Please contact Guest Access Services for specific ship accessibility eatures. You may also visit http://www.carnival.com/about-carnival/special-needs.aspx

Spa accommodations include private access, special amenities and priority reservations at the Cloud 9 Spa.