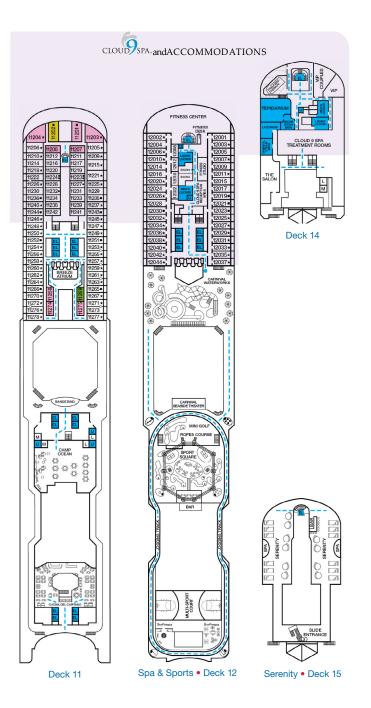

### **ACCOMMODATIONS SYMBOL LEGEND**

- ▲ Twin Bed and Single Sofa Bed
- ★ 2 Twin Beds (convert to King) and Single Sofa Bed
- 2 Twin Beds (convert to King) and 1 Upper Pullman
- 2 Twin Beds (convert to King) and 2 Upper Pullmans
- 2 Twin Beds (convert to King), Single Sofa Bed and 1 Upper Pullman
- t 2 Twin Beds (convert to King) and Double Sofa Bed
- ♥ 2 Twin Beds (convert to King), Single Sofa Bed and 2 Upper Pullmans. Beds do not convert to King when both Upper Pullmans in use.
- Stateroom with 2 Porthole Windows
- \* Twin Beds do not convert to a King Bed.
- U Unisex Wheelchair Accessible Restroom
- All accommodations are non-smoking.
- --- Accessible Routes including Ramps
- 🗢 Connecting staterooms (ideal for families and groups of friends)
  - Fully Accessible Staterooms (FAC)
  - Fully Accessible Staterooms Single Side Approach (FAC-SSA) Ambulatory Accessible Staterooms (AAC)

## **DECK PLANS**

Please contact Guest Access Services for specific ship accessibility eatures. You may also visit http://www.carnival.com/about-carnival/special-needs.aspx

Spa accommodations include private access, special amenities and priority reservations at the Cloud 9 Spa.