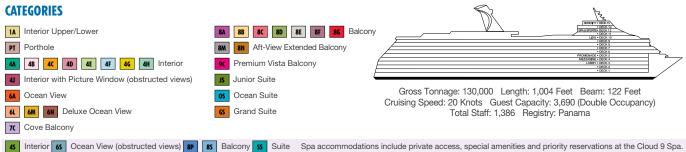

## CATEGORIES

Gross Tonnage: 130,000 Length: 1,004 Feet Beam: 122 Feet Cruising Speed: 20 Knots Guest Capacity: 3,690 (Double Occupancy) Total Staff: 1,386 Registry: Panama

**CARNIVAL BREEZE**