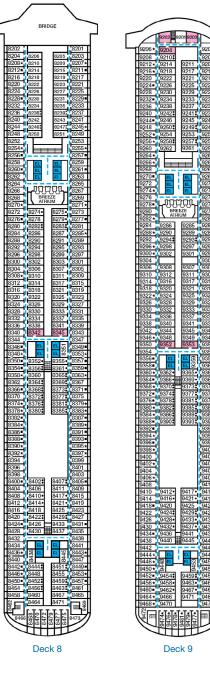

#### **ACCOMMODATIONS SYMBOL LEGEND**

- ▲ Twin Bed and Single Sofa Bed
- ★ 2 Twin Beds (convert to King) and Single Sofa Bed
- 2 Twin Beds (convert to King) and 1 Upper Pullman
- 2 Twin Beds (convert to King) and 2 Upper Pullmans
- 2 Twin Beds (convert to King), Single Sofa Bed and 1 Upper Pullman
- t 2 Twin Beds (convert to King) and Double Sofa Bed ▼ 2 Twin Beds (convert to King), Single Sofa Bed and
- 2 Upper Pullmans. Beds do not convert to King when both Upper Pullmans in use.
- Stateroom with 2 Porthole Windows
- Connecting staterooms (ideal for families and groups of
- ★ Twin Beds do not convert to a King Bed. U Unisex Wheelchair Accessible Restroom
- Junior Suites with obstructed views: 9205, 9206.
- All accommodations are non-smoking.
- Accessible staterooms are available for guests with disabilities. Please contact Guest Access Services at 1-800-438-6744 ext. 70025 for details, or visit http://www.carnival.com/about-carnival/special-needs.aspx

## **DECK PLANS**

Please contact Guest Access Services for specific ship accessibility eatures. You may also visit http://www.carnival.com/about-carnival/special-needs.aspx

Spa accommodations include private access, special amenities and priority reservations at the Cloud 9 Spa.