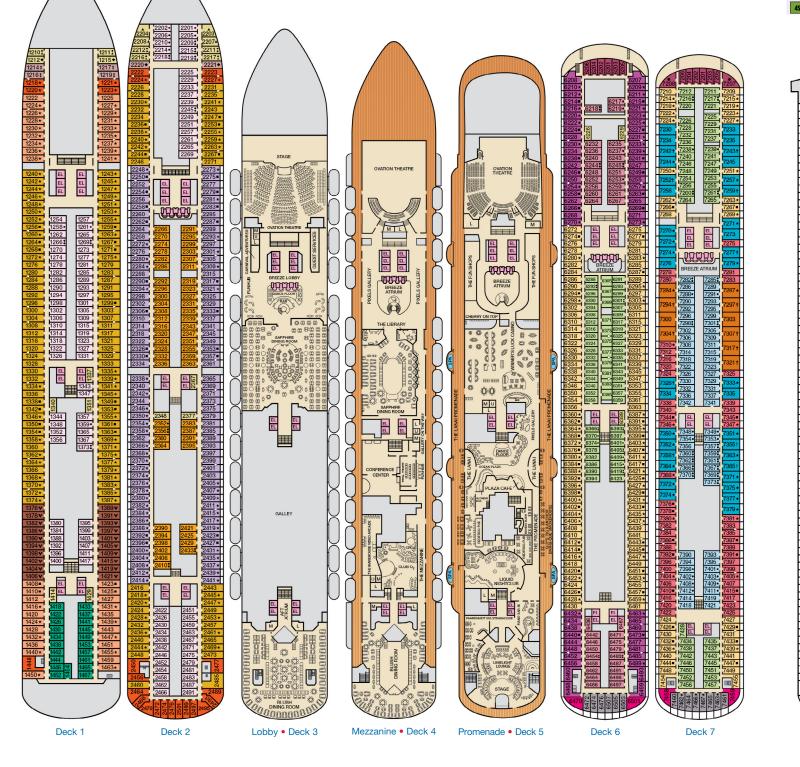

## **DECK PLANS**

Please contact Guest Access Services for specific ship accessibility eatures. You may also visit http://www.carnival.com/about-carnival/special-needs.aspx

Spa accommodations include private access, special amenities and priority reservations at the Cloud 9 Spa.